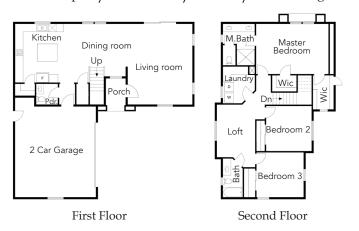

## CArronhead Meadons RIALTO

1,732 Sq. Ft. /3 Bedrooms /2.5 Bath / 2 Car Garage

1,966 Sq. Ft. / 3 Bedrooms / 2.5 Bath / 2 Car Garage

Residence 3

2,234 Sq. Ft. /4 Bedrooms /3 Bath /2 Car Garage 5th Bedroom Option