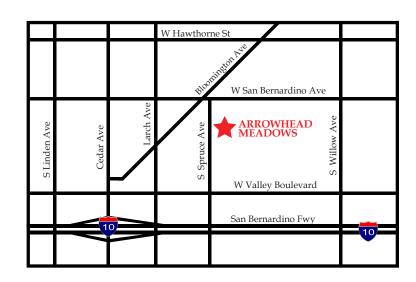

## Teatures Include:

- Generous backyards.
- Three spacious floor plans with 3, 4 and 5 bedrooms.
- Two Car Garages.
- Energy Efficient homes, featuring solar panels and energy rated appliances.
- Excellent location close to freeways and shopping.
- Gated community with Private Park.
- Low tax rate.



You've found your next home!

909-241-9679

www.montevistahomes.us





## CArronhead Meadons RIALTO



1,732 Sq. Ft. /3 Bedrooms /2.5 Bath / 2 Car Garage





1,966 Sq. Ft. / 3 Bedrooms / 2.5 Bath / 2 Car Garage



Residence 3

2,234 Sq. Ft. /4 Bedrooms /3 Bath /2 Car Garage 5th Bedroom Option



You've found your next home!

909-241-9679 www.montevistahomes.us