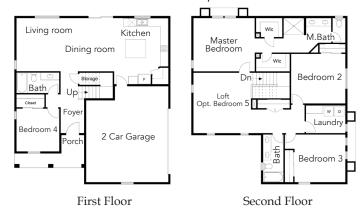

## CArronhead Meadons RIALTO

1,732 Sq. Ft. /3 Bedrooms /2.5 Bath / 2 Car Garage

1,966 Sq. Ft. / 3 Bedrooms / 2.5 Bath / 2 Car Garage

Residence 3

2,234 Sq. Ft. /4 Bedrooms /3 Bath /2 Car Garage 5th Bedroom Option