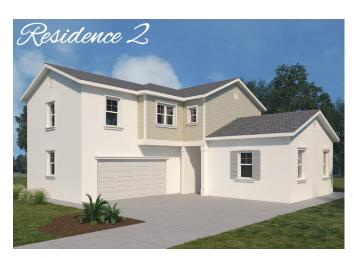

## CArronhead Meadons RIALTO

1,732 Sq. Ft. /3 Bedrooms /2.5 Bath / 2 Car Garage

1,966 Sq. Ft. / 3 Bedrooms / 2.5 Bath / 2 Car Garage

Residence 3

2,234 Sq. Ft. /4 Bedrooms /3 Bath /2 Car Garage 5th Bedroom Option