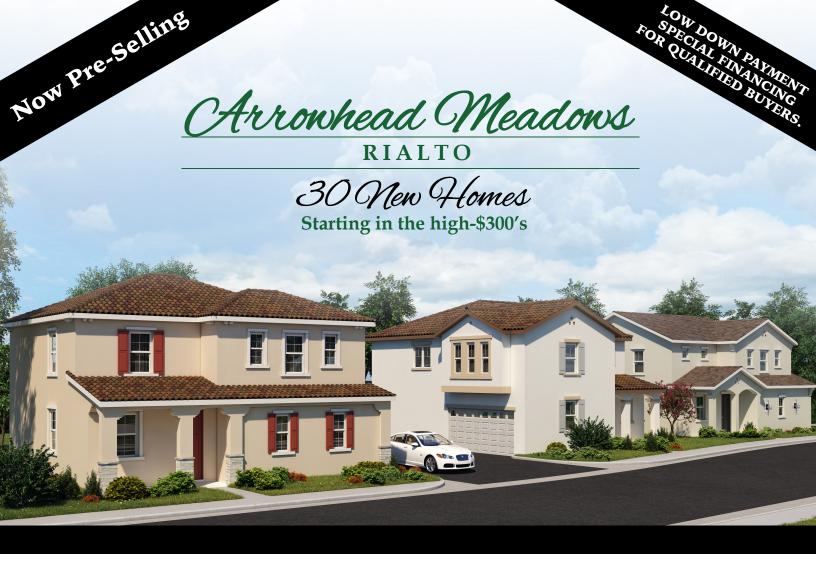

## CArronhead Meadons RIALTO

1,732 Sq. Ft. /3 Bedrooms /2.5 Bath / 2 Car Garage

1,966 Sq. Ft. / 3 Bedrooms / 2.5 Bath / 2 Car Garage

Residence 3

2,234 Sq. Ft. /4 Bedrooms /3 Bath /2 Car Garage 5th Bedroom Option