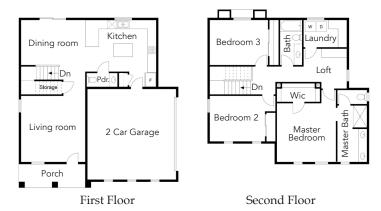

## CArronhead Meadons RIALTO

1,732 Sq. Ft. /3 Bedrooms /2.5 Bath / 2 Car Garage

1,966 Sq. Ft. / 3 Bedrooms / 2.5 Bath / 2 Car Garage

Residence 3

2,234 Sq. Ft. /4 Bedrooms /3 Bath /2 Car Garage 5th Bedroom Option