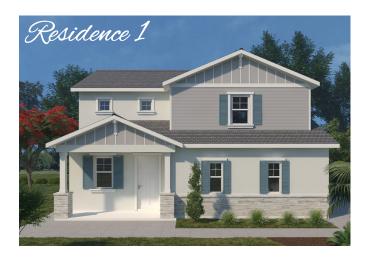

## CArronhead Meadons RIALTO

1,732 Sq. Ft. /3 Bedrooms /2.5 Bath / 2 Car Garage

1,966 Sq. Ft. / 3 Bedrooms / 2.5 Bath / 2 Car Garage

Residence 3

2,234 Sq. Ft. /4 Bedrooms /3 Bath /2 Car Garage 5th Bedroom Option