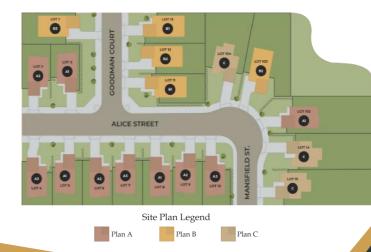

Residence A

3 Bed/2 Baths/1,555 Sq.Ft.

Residence **B** 

4 Bed/2.5 Baths/1,744 Sq.Ft.