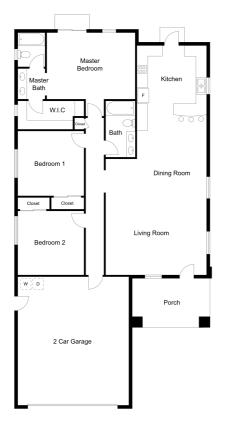

Residence A

3 Bed/2 Baths/1,555 Sq.Ft.

Residence **B** 

4 Bed/2.5 Baths/1,744 Sq.Ft.