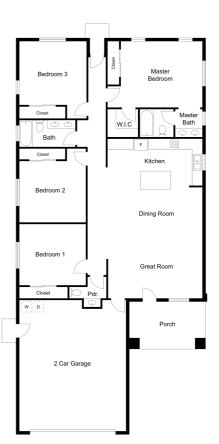

Residence A

3 Bed/2 Baths/1,555 Sq.Ft.

Residence **B** 

4 Bed/2.5 Baths/1,744 Sq.Ft.