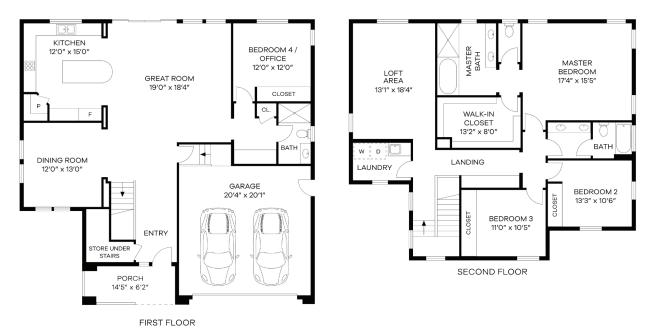

This luxury home features, 4 large bedrooms, 3 full baths, including a luxurious main bedroom, and a downstairs bedroom/office with a full bath, as well as a huge loft/bonus room upstairs. Your gateway to unmatched contemporary luxury awaits you - welcome home.

2,696 Sq Ft 4 Bedrooms 3 Baths

935 N. Staley Lane Los Angeles, CA 90042