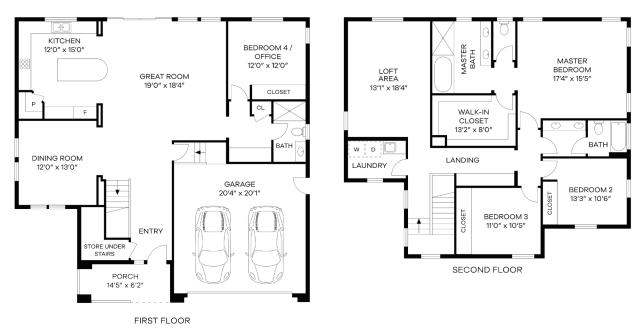

This luxury home features 4 large bedrooms, loft and 3 full baths. It including a luxurious master bedroom, a downstairs bedroom/office with a full bath, as well as a large loft/bonus room upstairs. Your gateway to unmatched contemporary luxury awaits you - welcome home.

2,969 Sq Ft 4 Bedrooms 3 Baths Loft 2-Car Garage

939 N. Staley Lane Los Angeles, CA 90042