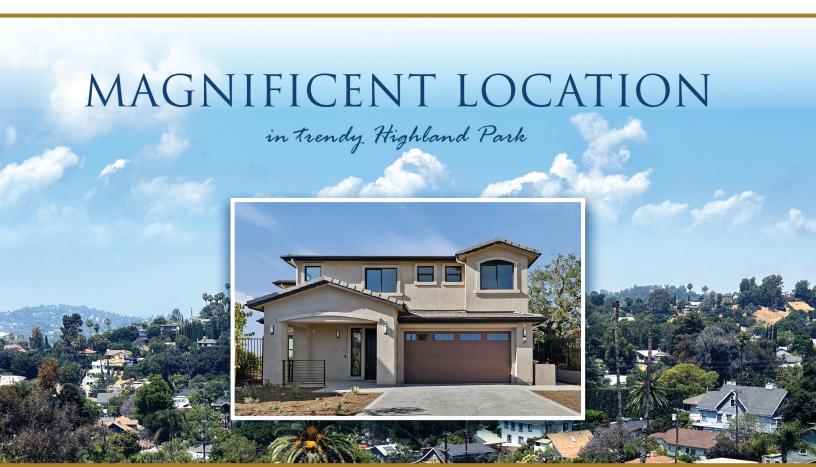

This new construction collection of only 9 modern single-family homes, is located in a secluded and very private cul-de-sac in trendy Highland Park. A stone's throw away from South Pasadena, Pasadena, Glendale and only minutes away from downtown LA's business district.

## **FEATURES**

- 9 spacious floor plans designed for open living
- Gorgeous views
- Homes range from 2,696 3,150 sq. ft.
- 4 Bedrooms plus huge bonus room
- 3 Baths
- High quality finishings
- Private yards
- Low tax rate, NO Mello Roos
- No additional city assessments
- Close proximity to schools, freeways, shopping, restaurants and other amenities